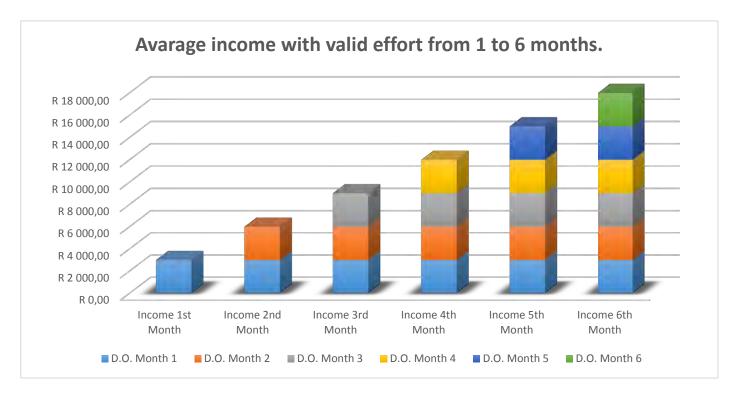

Active members will also earn a subsidy benefit and an advance payment of R4000.

Contact us to find out how to become an active member

**Keep in mind that the table above is a passive income.** For example when you have reached an income level of R12000pm and you stop working you will keep on earning R12000pm for some time afterwards. For as long as the debit orders instructions that are allocated to you are active you will receive the money month after month by doing nothing at all.

It may happen that some of the debit order instructions that your worksheets have generated can become inactive over a while. This implies that from time to time you will have to submit a few worksheets again to keep you active debit order at the desired level of income.

The level of income that you want to achieve is totally up to you!